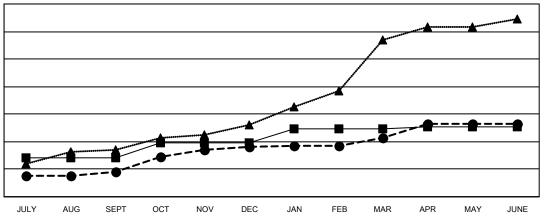

## GOALS AND ACTUAL NEW CLUBS CUMULATIVE

- CURRENT YEAR GOALS FOR NEW CLUBS

CURRENT YEAR ACTUAL NEW CLUBS

▲ - LAST YEAR ACTUAL NEW CLUBS