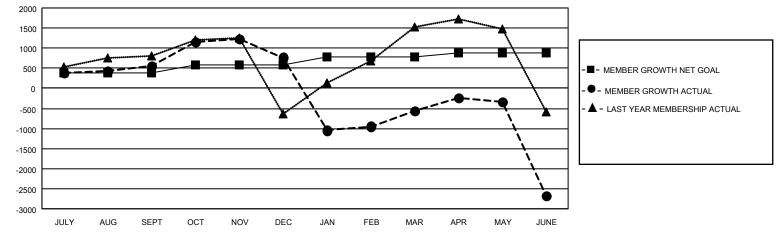

## GOALS AND ACTUAL MEMBERS CUMULATIVE

| DROPPED CLUBS: 102               |       | 460 CLUBS OF 1000 ADDED 1 OR MORE | GENDER DISTRIBUTION             |                 |        |
|----------------------------------|-------|-----------------------------------|---------------------------------|-----------------|--------|
|                                  |       | NEW MEMBERS                       | MALE                            | 19,343 (80.17%) |        |
| DROPPED MEMBERS                  |       |                                   | FEMALE                          | 4,784 (19.83%)  |        |
| DECEASED                         | 77    | CLICK HERE FOR CUMULATIVE         | TOTAL FAMILY UNIT MEMBERS       |                 | 11,271 |
| CLUB CANCELLED 2,094 OTHER 3,980 |       | MEMBERSHIP DATA                   | FAMILY MEMBERS PAYING HALF DUES |                 | 7,810  |
| TOTAL                            | 6,151 |                                   | 000                             |                 |        |